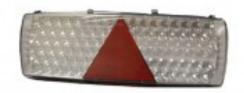

## **Technical Information Sheet**

Part No. 0-079-51

Commercial All in 1 LED rear lamp 24V, left hand. Stop / tail / direction indicator / fog / reflex reflector / side Low Profile Design. ECE approved. IP67.

## **Specification**

Type Commercial LED rear lamp

Voltage 24

Function Stop/tail/direction indicator/fog/reflex reflector/side marker/reverse

Lens Polycarbonate

IP Rating IP67

Dimensions I 450 x w 38.5 x h 155mm.