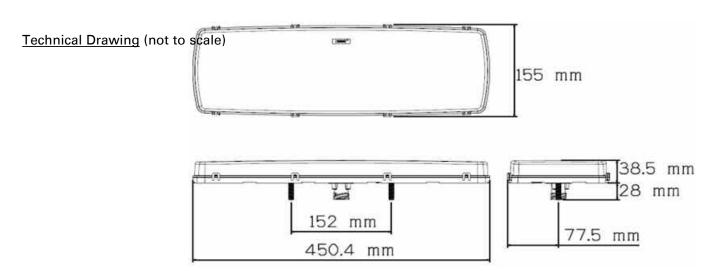

NOTE: Matching harness connector, use 0 326 57

Dimensions I 450 x w 38.5 x h 155mm.

## **Specification**

Type Commercial LED rear lamp

Voltage 24

Function Stop/tail/direction indicator/fog/reflex reflector/side marker/reverse

Lens Polycarbonate

IP Rating IP67

Dimensions I 450 x w 38.5 x h 155mm.